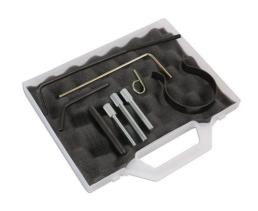

## Cambelt Tool Kit - for Citroën, Peugeot Petrol 1.6 16v

This kit provides the specially shaped camshaft and crankshaft locking pins that are essential for replacing the cambelt on the Citroën and Peugeot SOHC 8V 1.4L and DOHC 16V 1.4/1.6L petrol engines. It also includes an "extra hand" in the form of a cambelt clip which holds the new belt on to the crank pulley while the technician fits the belt to the rest of the pulleys.

## **Additional Information**

- Because these kits only contain those tools deemed as essential some users may need to consider additional tooling such as generic
  pulley/sprocket holding tools or DTI gauges. Laser tools have such products listed separately.
- Camshaft and crankshaft locking pins that are essential to replacing the cambelt on the Citroen and Peugeot DOHC 16v 1.6L petrol
  engines.
- Also included is a cambelt clip which holds the new belt onto the crank pulley whilst fitting the belt to the rest of the pulleys.
- This kit is suitable for use with the following replacement belt kits INA530037910, Contitech CT1065K3 and Gates K025581XS.
- · Made in Sheffield.