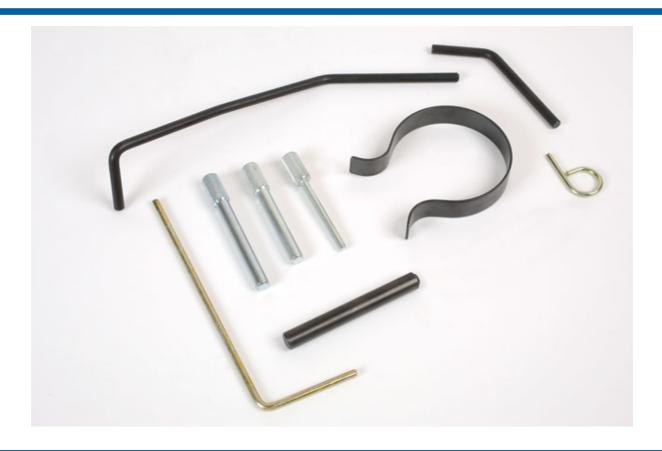

## Cambelt Tool Kit - for Citroën, Peugeot Petrol 1.6 16v

This kit provides the specially shaped camshaft and crankshaft locking pins that are essential for replacing the cambelt on the Citroën and Peugeot SOHC 8V 1.4L and DOHC 16V 1.4/1.6L petrol engines. It also includes an "extra hand" in the form of a cambelt clip which holds the new belt on to the crank pulley while the technician fits the belt to the rest of the pulleys.

## **Additional Information**

- Because these kits only contain those tools deemed as essential some users may need to consider additional tooling such as generic
  pulley/sprocket holding tools or DTI gauges. Laser tools have such products listed separately.
- Camshaft and crankshaft locking pins that are essential to replacing the cambelt on the Citroen and Peugeot DOHC 16v 1.6L petrol
  engines.
- Also included is a cambelt clip which holds the new belt onto the crank pulley whilst fitting the belt to the rest of the pulleys.
- This kit is suitable for use with the following replacement belt kits INA530037910, Contitech CT1065K3 and Gates K025581XS.
- · Made in Sheffield.